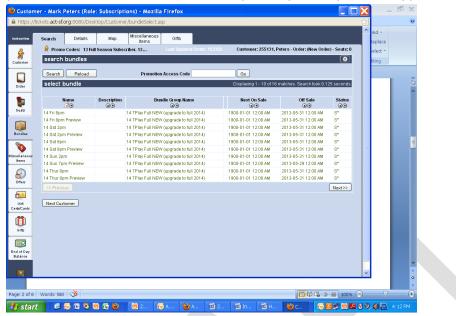

- 2. **CLICK** the NEW ORDER button at the bottom of the **Customer screen**. This will take you to the **Order Summary** page.
- 3. **CLICK** on the BUNDLE tab on the left side-bar menu.

4. Choose <u>**14 7 Play Full NEW</u>** from the bundles list and **CLICK** the SEARCH button. This will bring you to a selection screen where the only items you can purchase appear in green text.</u>