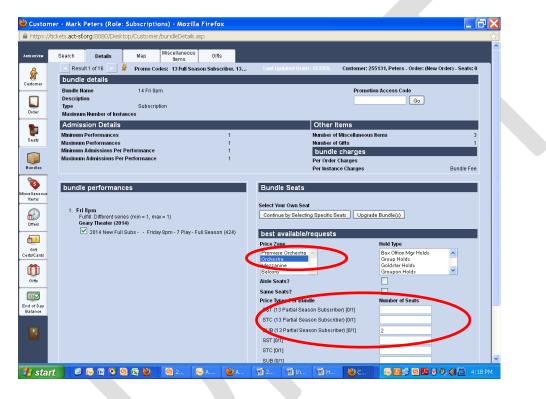

- 5. **CLICK** a day of the week and curtain time from the NAME column. This will open a BUNDLE DETAILS screen.
  - Under Best Available/Requests locate the Price Zone menu.
  - Highlight the **Seating Section** the patron requests.
  - Locate the correct Price Types Per Bundle list (only the first three items are available). Then Enter the number of seats into the corresponding field to the right. (The price types are: SUB for regular subscription, STC for educator, or SST for Student.)